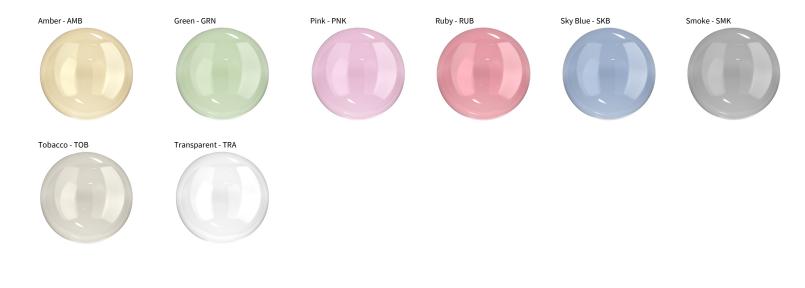

## PARIGI CIPOLLA SUSPENSION COLOR FINISH CHART

| PROJECT  |  |   |
|----------|--|---|
| TYPE     |  |   |
| NOTES    |  |   |
| QUANTITY |  | - |
| DATE     |  |   |

Digital: Not all screens are calibrated the same, and therefore, colors will appear differently between screens. Physical: When texture is involved, there will be variations in color, character and tone within a product series and between product families.